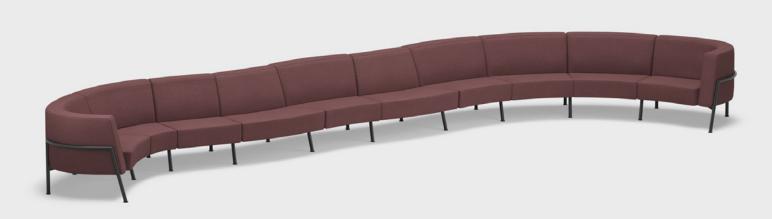

## **TRIX**

TRIX IS SECTIONAL SEATING WITH GREAT POTENTIAL
FOR PUTTING TOGETHER SOFT-SHAPED SOFA
FURNISHING. THE POSSIBILITIES ARE ENDLESS
– BUILD AS MUCH AND AS LONG AS YOU WANT.
COMBINE INWARD AND OUTWARD CURVING MODULES,
TERMINATING IN CURVING CORNER UNITS.
TRIX IS ALSO AVAILABLE AS AN EASY CHAIR.

## SECTIONAL SOFA FOR EXCITING SHAPES

- Modular sofa that adapts to the surface and environment. Combine inward and outward curving modules, terminating in a corner unit.
- · Create a uniform look with easy chairs from the same series.
- Personalise the sofa by choosing contrasting fabrics on the seat and back with fabrics from Kinnarps Colour Studio.
- Embracing, timeless design that allows the sofa to be used year after year.