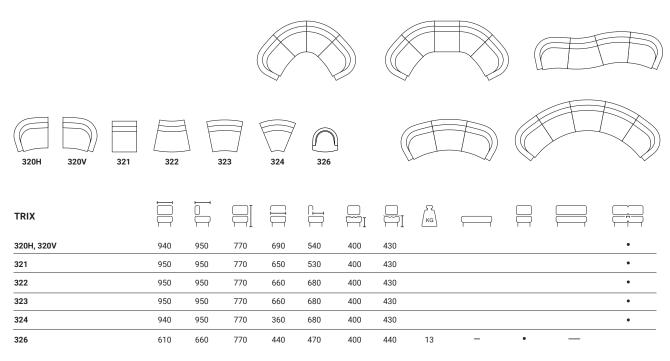

## TRIX - MODULAR SOFA

**SEAT/BACK** Upholstered, padded with loose cushion (fixed cushion on easy chair). Option: Contrasting upholstery on the cushions.

**SOFA PADDING** Seat: moulded polyether, Back: polyether.

EASY CHAIR PADDING Moulded polyether.

 $\textbf{UNDERFRAME} \ \mathsf{Powder-coated} \ \mathsf{steel} \ \mathsf{tubing} \ \mathsf{stand} \ \mathsf{in} \ \mathsf{different} \ \mathsf{colours}. \ \mathsf{Plastic} \ \mathsf{glides}.$ 

 $\boldsymbol{\mathsf{UNIT}}$  mm, kg.  $\boldsymbol{\mathsf{DESIGN}}$  Dan Ihreborn.

Kinnarps Colour Studio is our collection of materials that gives you hundreds of sustainable, creative and attractive materials, colours and patterns.