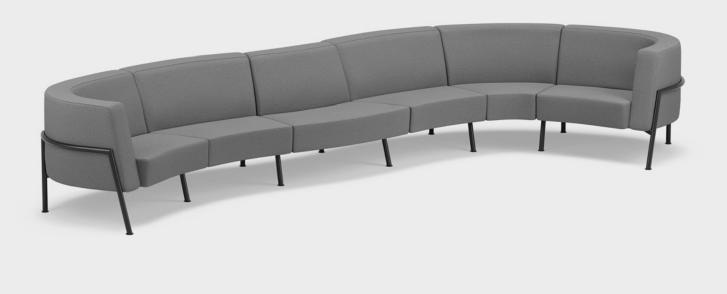

## **TRIX**

TRIX IS SECTIONAL SEATING WITH GREAT POTENTIAL
FOR PUTTING TOGETHER SOFT-SHAPED SOFA
FURNISHING. THE POSSIBILITIES ARE ENDLESS
– BUILD AS MUCH AND AS LONG AS YOU WANT.
COMBINE INWARD AND OUTWARD CURVING MODULES,
TERMINATING IN CURVING CORNER UNITS.
TRIX IS ALSO AVAILABLE AS AN EASY CHAIR.

## SECTIONAL SOFA FOR EXCITING SHAPES

- Modular sofa that adapts to the surface and environment. Combine inward and outward curving modules, terminating in a corner unit.
- · Create a uniform look with easy chairs from the same series.
- Personalise the sofa by choosing contrasting fabrics on the seat and back with fabrics from Kinnarps Colour Studio.
- Embracing, timeless design that allows the sofa to be used year after year.