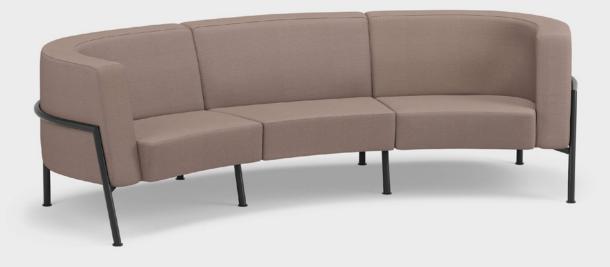

## **TRIX**

TRIX IS SECTIONAL SEATING WITH GREAT POTENTIAL
FOR PUTTING TOGETHER SOFT-SHAPED SOFA
FURNISHING. THE POSSIBILITIES ARE ENDLESS
– BUILD AS MUCH AND AS LONG AS YOU WANT.
COMBINE INWARD AND OUTWARD CURVING MODULES,
TERMINATING IN CURVING CORNER UNITS.
TRIX IS ALSO AVAILABLE AS AN EASY CHAIR.

## SECTIONAL SOFA FOR EXCITING SHAPES

- Modular sofa that adapts to the surface and environment. Combine inward and outward curving modules, terminating in a corner unit.
- · Create a uniform look with easy chairs from the same series.
- Personalise the sofa by choosing contrasting fabrics on the seat and back with fabrics from Kinnarps Colour Studio.
- Embracing, timeless design that allows the sofa to be used year after year.

## TRIX - MODULAR SOFA

**SEAT/BACK** Upholstered, padded with loose cushion (fixed cushion on easy chair). Option: Contrasting upholstery on the cushions.

**SOFA PADDING** Seat: moulded polyether, Back: polyether.