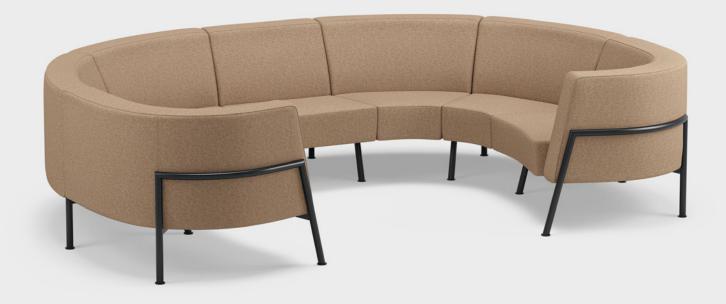

## **TRIX**

TRIX IS SECTIONAL SEATING WITH GREAT POTENTIAL
FOR PUTTING TOGETHER SOFT-SHAPED SOFA
FURNISHING. THE POSSIBILITIES ARE ENDLESS
– BUILD AS MUCH AND AS LONG AS YOU WANT.
COMBINE INWARD AND OUTWARD CURVING MODULES,
TERMINATING IN CURVING CORNER UNITS.
TRIX IS ALSO AVAILABLE AS AN EASY CHAIR.

## SECTIONAL SOFA FOR EXCITING SHAPES

- Modular sofa that adapts to the surface and environment. Combine inward and outward curving modules, terminating in a corner unit.
- · Create a uniform look with easy chairs from the same series.
- Personalise the sofa by choosing contrasting fabrics on the seat and back with fabrics from Kinnarps Colour Studio.
- Embracing, timeless design that allows the sofa to be used year after year.