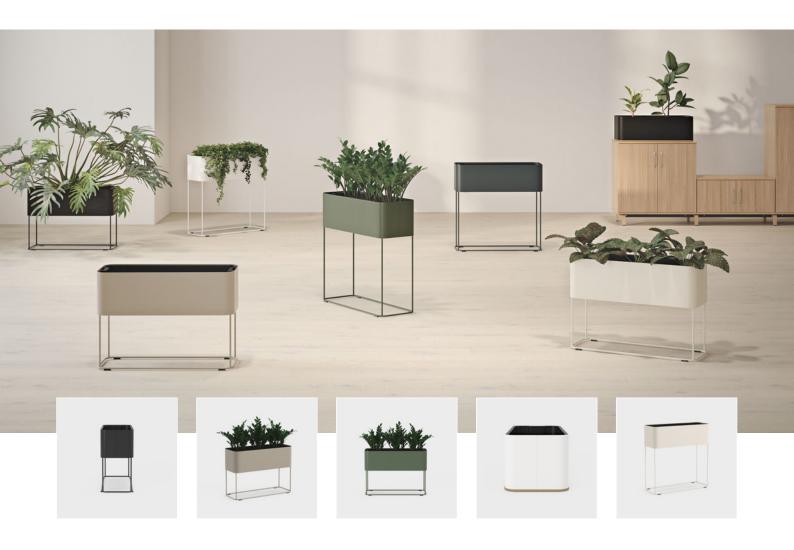

# Functions & options

PLANT BOX

Plant box/plant storage unit in different metal colours.

PLANT BOX WITH TRAY

The plant box is available with or without a tray.

PLASTIC INSERT

The plant box includes a waterproof plastic insert for easy plant management.

### Plant box Metal.

Tray Clear lacquered MDF.