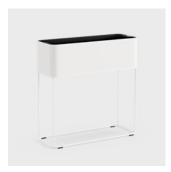

## Plant holder for living solutions

A well-designed plant holder and room divider that makes it easy to create flexible, sustainable solutions and contributes to a healthy work environment. It provides inspiration, playfulness, and a vibrant indoor environment. A flexible and pleasant solution that grows into the office, where the same plant holder can be used in many different interior designs. You can place it freestanding, in groups, rows, or separately on shelves, tables or cupboards. The plant holder can be attached securely anywhere. Fill it with a variety of plants and create different types of zones and small green oases. Research shows that humans need to spend time outdoors in nature and adding greenery to the office helps to create a sense of calm and well-being. Different shades of green symbolise nature and are naturally stress-relieving and refreshing, with a special effect on people's ability to recover.

Grow is easy to combine with other furniture and interior solutions in social spaces and meeting rooms, or to screen off workplaces. The freestanding solution is easy to move around as needs change. There are underframes in different heights to choose from for creative and functional solutions. A room divider in different heights is an easy way to change the dynamics in an open space. The plant holder is made of metal and is available in black or white. The plant box includes a waterproof plastic insert for easy plant management.

## LOW CARCASS

Low carcass for a plant box in different metal colours.

HIGH CARCASS

High carcass for a plant box in different metal colours.

Grow KINNARPS.COM