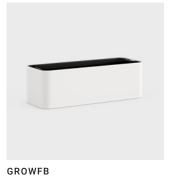

# Functions & options

PLANT BOX

Plant box/plant storage unit in different metal colours.

PLANT BOX WITH TRAY

The plant box is available with or without a tray.

PLASTIC INSERT

The plant box includes a waterproof plastic insert for easy plant management.

### Plant box Metal.

Tray Clear lacquered MDF.