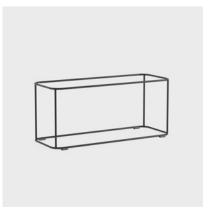

## Plant holder for living solutions

A well-designed plant holder and room divider that makes it easy to create flexible, sustainable solutions and contributes to a healthy work environment. It provides inspiration, playfulness, and a vibrant indoor environment. A flexible and pleasant solution that grows into the office, where the same plant holder can be used in many different interior designs. You can place it freestanding, in groups, rows, or separately on shelves, tables or cupboards. The plant holder can be attached securely anywhere. Fill it with a variety of plants and create different types of zones and small green oases. Research shows that humans need to spend time outdoors in nature and adding greenery to the office helps to create a sense of calm and well-being. Different shades of green symbolise nature and are naturally stress-relieving and refreshing, with a special effect on people's ability to recover.

Grow is easy to combine with other furniture and interior solutions in social spaces and meeting rooms, or to screen off workplaces. The freestanding solution is easy to move around as needs change. There are underframes in different heights to choose from for creative and functional solutions. A room divider in different heights is an easy way to change the dynamics in an open space. The plant holder is made of metal and is available in black or white. The plant box includes a waterproof plastic insert for easy plant management.

## Versions

GROWFBT

GROWFB56

GROWFB79

| Grow     |     |     |     | KG   |
|----------|-----|-----|-----|------|
| GROWFB   | 776 | 250 | 295 | 6.4  |
| GROWFBT  | 780 | 255 | 300 | 10.0 |
| GROWPI   | 770 | 216 | 290 | 1.2  |
| GROWFB56 | 776 | 562 | 295 | 11.0 |
| GROWFB79 | 776 | 788 | 295 | 11.5 |