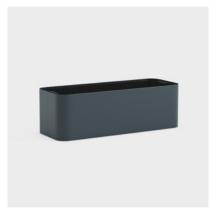

Grow is easy to combine with other furniture and interior solutions in social spaces and meeting rooms, or to screen off workplaces. The freestanding solution is easy to move around as needs change. There are underframes in different heights to choose from for creative and functional solutions. A room divider in different heights is an easy way to change the dynamics in an open space. The plant holder is made of metal and is available in black or white. The plant box includes a waterproof plastic insert for easy plant management.

# Functions & options

PLANT BOX

Plant box/plant storage unit in different metal colours.

PLANT BOX WITH TRAY

The plant box is available with or without a tray.

PLASTIC INSERT

The plant box includes a waterproof plastic insert for easy plant management.