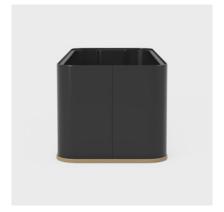

Grow is easy to combine with other furniture and interior solutions in social spaces and meeting rooms, or to screen off workplaces. The freestanding solution is easy to move around as needs change. There are underframes in different heights to choose from for creative and functional solutions. A room divider in different heights is an easy way to change the dynamics in an open space. The plant holder is made of metal and is available in black or white. The plant box includes a waterproof plastic insert for easy plant management.

# Functions & options

PLANT BOX

Plant box/plant storage unit in different metal colours.

PLANT BOX WITH TRAY

The plant box is available with or without a tray.

PLASTIC INSERT

The plant box includes a waterproof plastic insert for easy plant management.

### Plant box Metal.

Tray Clear lacquered MDF.