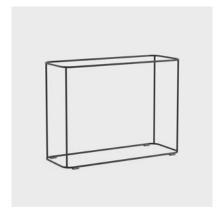

## Plant holder for living solutions

A well-designed plant holder and room divider that makes it easy to create flexible, sustainable solutions and contributes to a healthy work environment. It provides inspiration, playfulness, and a vibrant indoor environment. A flexible and pleasant solution that grows into the office, where the same plant holder can be used in many different interior designs. You can place it freestanding, in groups, rows, or separately on shelves, tables or cupboards. The plant holder can be attached securely anywhere. Fill it with a variety of plants and create different types of zones and small green oases. Research shows that humans need to spend time outdoors in nature and adding greenery to the office helps to create a sense of calm and well-being. Different shades of green symbolise nature and are naturally stress-relieving and refreshing, with a special effect on people's ability to recover.

Grow is easy to combine with other furniture and interior solutions in social spaces and meeting rooms, or to screen off workplaces. The freestanding solution is easy to move around as needs change. There are underframes in different heights to choose from for creative and functional solutions. A room divider in different heights is an easy way to change the dynamics in an open space. The plant holder is made of metal and is available in black or white. The plant box includes a waterproof plastic insert for easy plant management.

## Versions

GROWFBT

GROWFB56

GROWFB79

| Grow     |     |     |     | KG   |
|----------|-----|-----|-----|------|
| GROWFB   | 776 | 250 | 295 | 6.4  |
| GROWFBT  | 780 | 255 | 300 | 10.0 |
| GROWPI   | 770 | 216 | 290 | 1.2  |
| GROWFB56 | 776 | 562 | 295 | 11.0 |
| GROWFB79 | 776 | 788 | 295 | 11.5 |