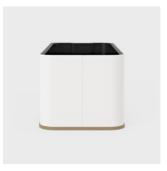

Grow is easy to combine with other furniture and interior solutions in social spaces and meeting rooms, or to screen off workplaces. The freestanding solution is easy to move around as needs change. There are underframes in different heights to choose from for creative and functional solutions. A room divider in different heights is an easy way to change the dynamics in an open space. The plant holder is made of metal and is available in black or white. The plant box includes a waterproof plastic insert for easy plant management.

# Functions & options

PLANT BOX

Plant box/plant storage unit in different metal colours.

PLANT BOX WITH TRAY

The plant box is available with or without a tray.

PLASTIC INSERT

The plant box includes a waterproof plastic insert for easy plant management.

## LOW CARCASS

Low carcass for a plant box in different metal colours.

HIGH CARCASS

High carcass for a plant box in different metal colours.

Grow KINNARPS.COM