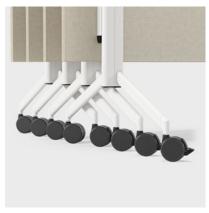

### LOCKABLE CASTORS

The underframe has four sturdy castors so that you can move the table around or put it away when not in use. The castors are locked with a simple tap of the foot.

### ASYMETRICAL LEGS

The clever leg design means that the tables can be placed close together, which saves a lot of space when storing.