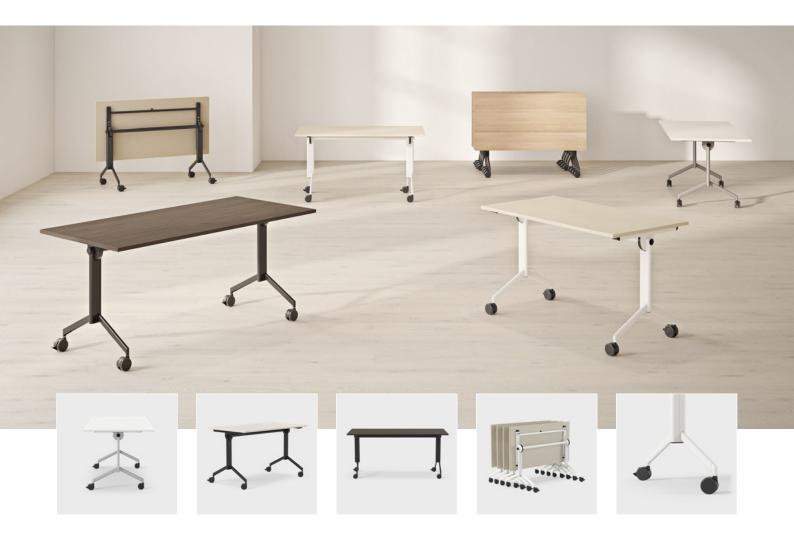

## Movable table with foldable top

Foldex creates smart and easy-to-change interior spaces. A perfect table for different types of meeting rooms, meeting areas or training environments. The tables are foldable and can be tightly nestled together to free up floor space. They are space-efficient and functional. By folding and locking the tabletop, the table takes up very little space when put away for storage. The underframe has sturdy lockable castors, so you can easily move the table around or put it away when not in use. The castors are locked with a simple tap of the foot. The leg design also makes it easier to clean under the table. The underframe is available in different colours, and the tables can be ordered in several different tabletop sizes and materials.

# Functions & options

FLEXIBLE AND FOLDABLE

Foldex tabletop can easily be folded and locked, making the table take up extremely little room when put away for storage.

### LOCKABLE CASTORS

The underframe has four sturdy castors so that you can move the table around or put it away when not in use. The castors are locked with a simple tap of the foot.

### ASYMETRICAL LEGS

The clever leg design means that the tables can be placed close together, which saves a lot of space when storing.