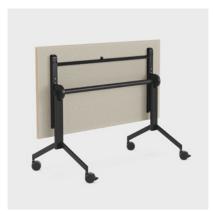

## Movable table with foldable top

Foldex creates smart and easy-to-change interior spaces. A perfect table for different types of meeting rooms, meeting areas or training environments. The tables are foldable and can be tightly nestled together to free up floor space. They are space-efficient and functional. By folding and locking the tabletop, the table takes up very little space when put away for storage. The underframe has sturdy lockable castors, so you can easily move the table around or put it away when not in use. The castors are locked with a simple tap of the foot. The leg design also makes it easier to clean under the table. The underframe is available in different colours, and the tables can be ordered in several different tabletop sizes and materials.

# Functions & options

FLEXIBLE AND FOLDABLE

Foldex tabletop can easily be folded and locked, making the table take up extremely little room when put away for storage.