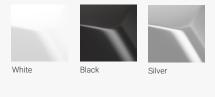

## Colours & materials

Kinnarps Colour Studio (KCS) is our range of materials for offices, schools and healthcare facilities, with a focus on sustainability, quality and harmony. It offers attractive materials that have been carefully tried and tested for suitability and sustainability in different types of spaces. The wide range makes it easy to find the look and functionality you want. Wood, metal, plastic, and textiles, colours and patterns that are easy to mix and match with each other and the rest of the interior design. This is a well-thought-out range that provides a harmonised and sustainable overall impression, and makes it possible to choose the right material and the right colour for the right place and activity.

For more information about colours and materials, please visit kinnarps.com/kcs.

**Tabletops and underframes** Foldex is available in a wide choice of materials and colours. Black castors.

## Metal

Bark brown

Sand beige