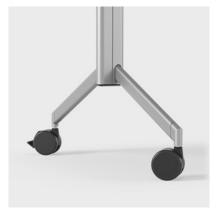

### LOCKABLE CASTORS

The underframe has four sturdy castors so that you can move the table around or put it away when not in use. The castors are locked with a simple tap of the foot.