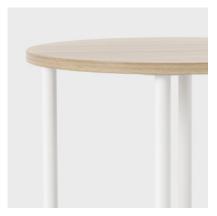

**DURABLE LAMINATE** 

The tabletop is available in hardwearing laminate, which gives the table added durability in high traffic spaces.

ROUND METAL LEGS

Robust round metal legs that give the table stability.

LEGS WITH CHROME FINISH

Legs in chrome finish are available as an option.

DIFFERENT HEIGHTS

The tables are available in different heights to suit different types of seating.

Hebe KINNARPS.COM

**Tabletop** Available in laminate or veneer.

**Underframe** Tubular metal legs. Available in white, black, silver or chrome.

For more information about colours and materials, please visit kinnarps.com/kcs.