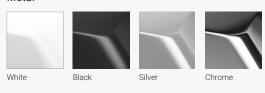

LEGS WITH CHROME FINISH

Legs in chrome finish are available as an option.

DIFFERENT HEIGHTS

The tables are available in different heights to suit different types of seating.

Hebe KINNARPS.COM

**Tabletop** Available in laminate or veneer.

**Underframe** Tubular metal legs. Available in white, black, silver or chrome.

For more information about colours and materials, please visit kinnarps.com/kcs.

#### Metal

Hebe KINNARPS.COM