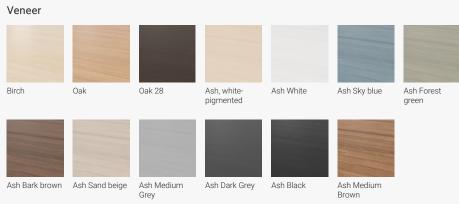

#### **DIFFERENT TABLETOPS**

There is a choice of tabletops in different sizes and materials. Everything to suit different types of spaces and needs.

TABLETOP IN VENEER

The tabletop is available in different coloured veneer. Wood veneer is a beautiful natural material that gives the interior design a vibrant and exclusive feel.

**Tabletop** Available in laminate or veneer.

**Underframe** Tubular metal legs. Available in white, black, silver or chrome.

For more information about colours and materials, please visit kinnarps.com/kcs.