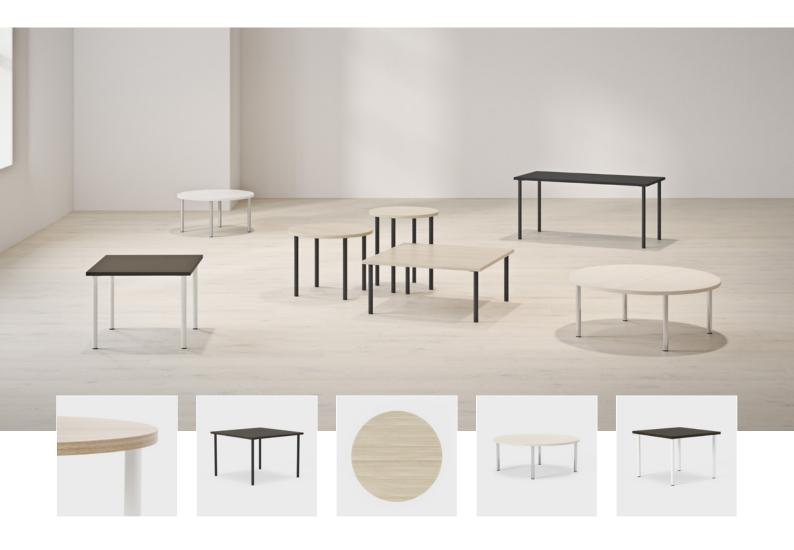

## Neat and easy to place coffee table with tubular legs

Simple yet sturdy coffee table with tubular metal legs. Eminently suitable for different types of work or educational environments. Neat and easy to place, it works well as either a side table in corridors, a sideboard or a coffee table. The tabletop is available in hardwearing laminate, which makes it a sustainable and durable choice for high traffic spaces.

It's easy to combine with other interior design elements for a well-coordinated look. These tables are available in different heights, making them easy to pair with different sofas, easy chairs, etc.

The table has been designed with minimal components, all of which can be replaced, separated and recycled, making it circular and sustainable in the long term.

# Dimensions and technical specifications

Available in the following heights: 350, 450 and 550 mm.

#### **DIFFERENT TABLETOPS**

There is a choice of tabletops in different sizes and materials. Everything to suit different types of spaces and needs.

TABLETOP IN VENEER

The tabletop is available in different coloured veneer. Wood veneer is a beautiful natural material that gives the interior design a vibrant and exclusive feel.

**DURABLE LAMINATE** 

The tabletop is available in hardwearing laminate, which gives the table added durability in high traffic spaces.

ROUND METAL LEGS

Robust round metal legs that give the table stability.

LEGS WITH CHROME FINISH

Legs in chrome finish are available as an option.

DIFFERENT HEIGHTS

The tables are available in different heights to suit different types of seating.

Hebe KINNARPS.COM