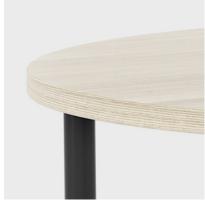

#### **DIFFERENT TABLETOPS**

There is a choice of tabletops in different sizes and materials. Everything to suit different types of spaces and needs.

TABLETOP IN VENEER

The tabletop is available in different coloured veneer. Wood veneer is a beautiful natural material that gives the interior design a vibrant and exclusive feel.

**DURABLE LAMINATE** 

The tabletop is available in hardwearing laminate, which gives the table added durability in high traffic spaces.

ROUND METAL LEGS

Robust round metal legs that give the table stability.

**Tabletop** Available in laminate or veneer.

**Underframe** Tubular metal legs. Available in white, black, silver or chrome.

For more information about colours and materials, please visit kinnarps.com/kcs.