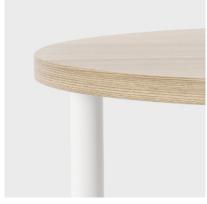

**DURABLE LAMINATE** 

The tabletop is available in hardwearing laminate, which gives the table added durability in high traffic spaces.

ROUND METAL LEGS

Robust round metal legs that give the table stability.

LEGS WITH CHROME FINISH

Legs in chrome finish are available as an option.

DIFFERENT HEIGHTS

The tables are available in different heights to suit different types of seating.

Hebe KINNARPS.COM

**Tabletop** Available in laminate or veneer.

**Underframe** Tubular metal legs. Available in white, black, silver or chrome.

For more information about colours and materials, please visit kinnarps.com/kcs.