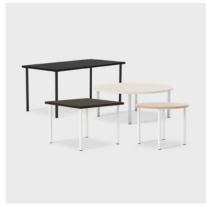

## Neat and easy to place coffee table with tubular legs

Simple yet sturdy coffee table with tubular metal legs. Eminently suitable for different types of work or educational environments. Neat and easy to place, it works well as either a side table in corridors, a sideboard or a coffee table. The tabletop is available in hardwearing laminate, which makes it a sustainable and durable choice for high traffic spaces.

It's easy to combine with other interior design elements for a well-coordinated look. These tables are available in different heights, making them easy to pair with different sofas, easy chairs, etc.

The table has been designed with minimal components, all of which can be replaced, separated and recycled, making it circular and sustainable in the long term.

LEGS WITH CHROME FINISH

Legs in chrome finish are available as an option.

DIFFERENT HEIGHTS

The tables are available in different heights to suit different types of seating.

Hebe KINNARPS.COM