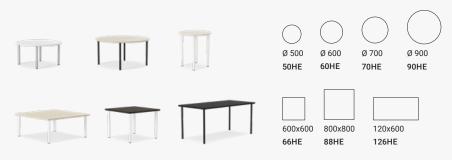

# Dimensions and technical specifications

Available in the following heights: 350, 450 and 550 mm.

#### **DIFFERENT TABLETOPS**

There is a choice of tabletops in different sizes and materials. Everything to suit different types of spaces and needs.

TABLETOP IN VENEER

The tabletop is available in different coloured veneer. Wood veneer is a beautiful natural material that gives the interior design a vibrant and exclusive feel.

**DURABLE LAMINATE** 

The tabletop is available in hardwearing laminate, which gives the table added durability in high traffic spaces.

ROUND METAL LEGS

Robust round metal legs that give the table stability.

LEGS WITH CHROME FINISH

Legs in chrome finish are available as an option.

DIFFERENT HEIGHTS

The tables are available in different heights to suit different types of seating.

Hebe KINNARPS.COM