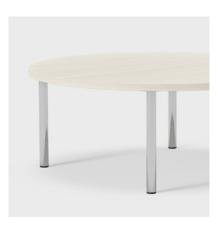

**DURABLE LAMINATE** 

The tabletop is available in hardwearing laminate, which gives the table added durability in high traffic spaces.

ROUND METAL LEGS

Robust round metal legs that give the table stability.

LEGS WITH CHROME FINISH

Legs in chrome finish are available as an option.

DIFFERENT HEIGHTS

The tables are available in different heights to suit different types of seating.

Hebe KINNARPS.COM

**Tabletop** Available in laminate or veneer.

**Underframe** Tubular metal legs. Available in white, black, silver or chrome.

For more information about colours and materials, please visit kinnarps.com/kcs.