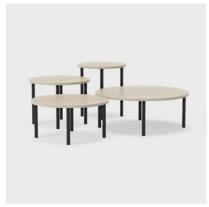

## Neat and easy to place coffee table with tubular legs

Simple yet sturdy coffee table with tubular metal legs. Eminently suitable for different types of work or educational environments. Neat and easy to place, it works well as either a side table in corridors, a sideboard or a coffee table. The tabletop is available in hardwearing laminate, which makes it a sustainable and durable choice for high traffic spaces.

It's easy to combine with other interior design elements for a well-coordinated look. These tables are available in different heights, making them easy to pair with different sofas, easy chairs, etc.

The table has been designed with minimal components, all of which can be replaced, separated and recycled, making it circular and sustainable in the long term.

# Dimensions and technical specifications

Available in the following heights: 350, 450 and 550 mm.